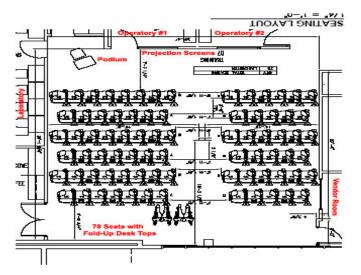

## **Auditorium Layout:**

- o 78 Seats Chairs with pull up laptop desk
- o 3 Multimedia Projection Screens
- o 2 Dental Operatories
- o Kodak Dental Systems 5000/6000 Series X-Ray Sensors
- o Kodak Dental Systems 8000/8000C Series Panorex with Ceph
- o Multi Camera setup for maximum educational viewing
- o Climate controlled environment
- Sample of Auditorium Layout below: